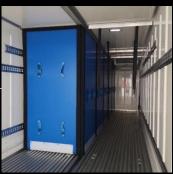

## PARTITION for REFREGIRATION TRUCK

Light-weighted partition with durably high functions is the best for cooling transportation to separate cooling cargo spaces.

High Functions

Distinctively and durably cooling insulation.

Light weighted 20 kgs light weight with 60mm of thickness.

Affordable Price High-standard materials with affordable price.

Operation Efficiency Up 2-part separable walls, user-friendly to set up or remove.