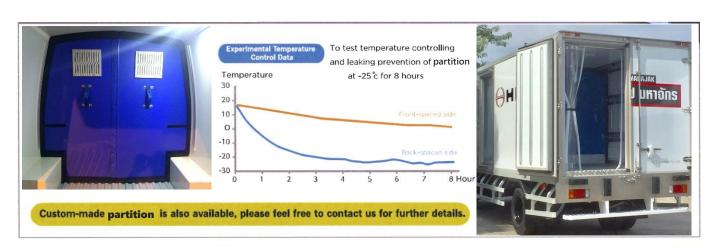

## PARTITION for REFREGIRATION TRUCK

Light-weighted partition with durably high functions is the best for cooling transportation to separate cooling cargo spaces.

High Functions

Distinctively and durably cooling insulation.

Light weighted 20 kgs light weight with 60mm of thickness.

Affordable Price High-standard materials with affordable price.

Operation Efficiency Up 2-part separable walls, user-friendly to set up or remove.