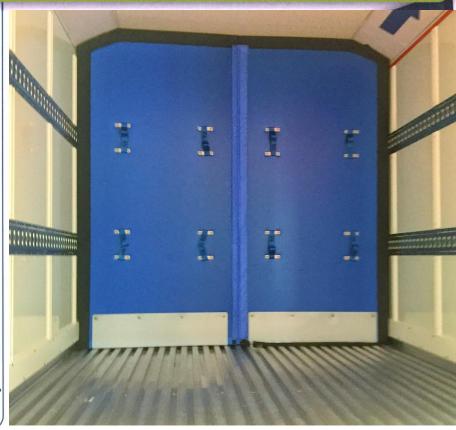

## PARTITION for REFREGIRATION TRUCK

Light-weighted partition with durably high functions is the best for cooling transportation to separate cooling cargo spaces.

High Functions

Distinctively and durably cooling insulation.

Light weighted 20 kgs light weight with 60mm of thickness.

Affordable Price High-standard materials with affordable price.

Operation Efficiency Up 2-part separable walls, user-friendly to set up or remove.