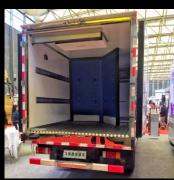

## PARTITION for REFREGIRATION TRUCK

Light-weighted partition with durably high functions is the best for cooling transportation to separate cooling cargo spaces.

High Functions

Distinctively and durably cooling insulation.

Light weighted 20 kgs light weight with 60mm of thickness.

Affordable Price High-standard materials with affordable price.

Operation Efficiency Up 2-part separable walls, user-friendly to set up or remove.